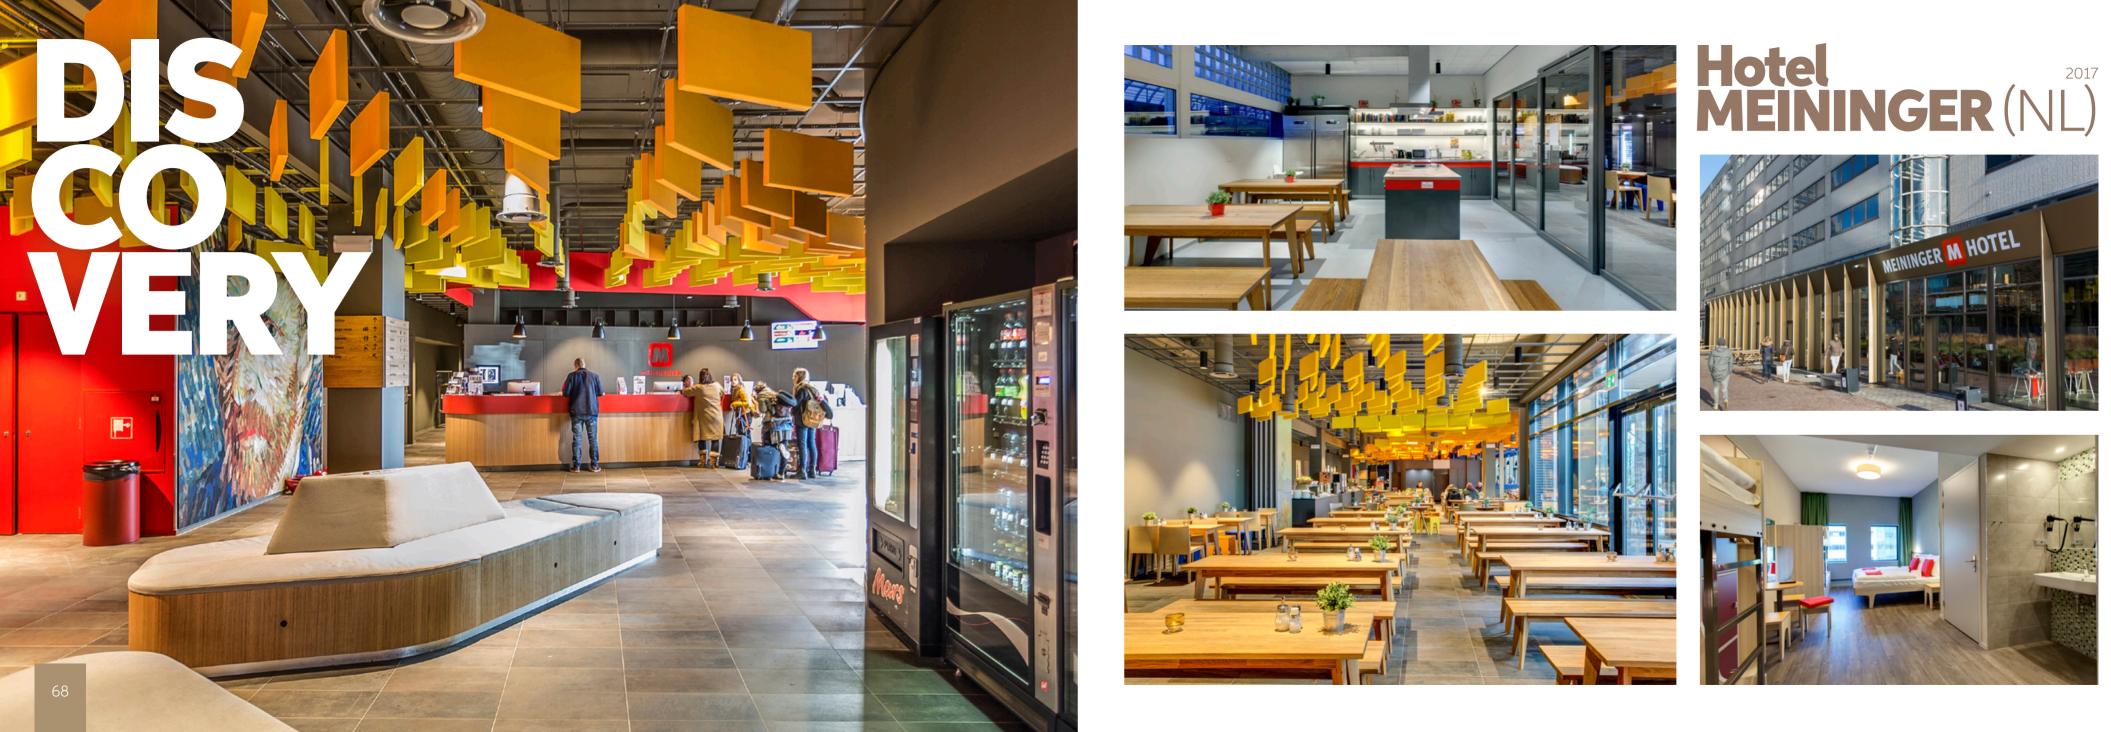

# REALISATIONS HOTEL

HOTEL MEININGER Venice HOTEL RUBY ROSI Munich (2022) HOTEL FOURSIDE Freiburg (2021) HOTEL HILLS Stará Lesná (2021) HOTEL MEININGER Bordeaux (2021) HOTEL FOURSIDE Munich (2020) HOTEL GINN Teltow, Brandenburg (2020) HOTEL GINN Ravensburg (2020) HOTEL GINN CITY & LOUNGE Berlin (2020) HOTEL MAMUT Poprad (2020) HOTEL MEININGER Paris (2019) HOTEL POD LIPOU Modra (2019) HOTEL MEININGER Olympiapark Munich (2018) HOTEL MEININGER Hamburg (2018) BV KAPSTADTRING Hamburg (2018) STEIGENBERGER-JAZ IN THE CITY Stuttgart (2017) HOTEL ZLATÝ KĽÚČIK Nitra (2017) HOTEL POŠTA Jasná (2017) HOTEL MEININGER Amsterdam (2017) HOTEL MEININGER London (2016) HOTEL BALNEO ESPLANADE Piešťany (2016) HOTEL HARRY'S HOME Munich (2015) HOTEL KRYM Trenčianske Teplice (2015) HOTEL ZELENÁ LAGÚNA Domaša (2015) HOTEL ISTRA Rabac (2014) HOTEL LINDNER Bratislava (2012) HOTEL SALAMANDRA Hodruša (2011)

# REALISATIONS HOTEL

IDONA was one of the first companies on the Slovak market to realise their projects in a comprehensive way and today is the respected provider of the so-called Contract Furniture for several multinational and domestic clients. We provide the fusion of professional communication in the line of architect and investor (or other service provider) with production.