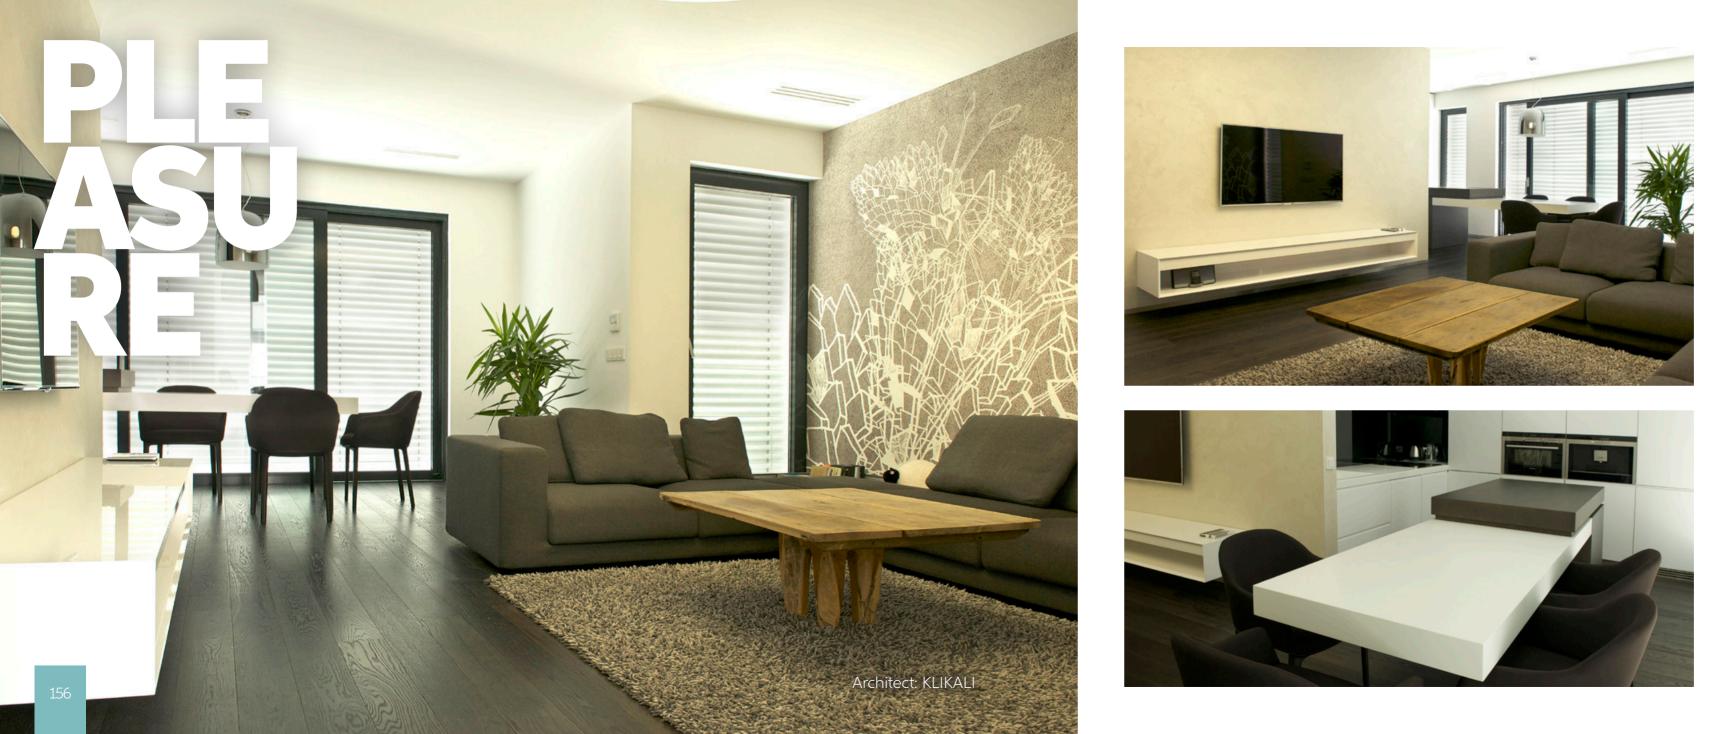

# THE SOUL OF A PLACE IS ITS INTERIOR

IDONA is a Slovak furniture and interior manufacturer with a successful 30-year history mainly in exceptional technical and design solutions. Let yourself be pampered with uniqueness of detail and constant innovation dependent only on your taste. Sophistication, individuality and exclusive details attract you. Taste dominates the space. Pleasant, right?