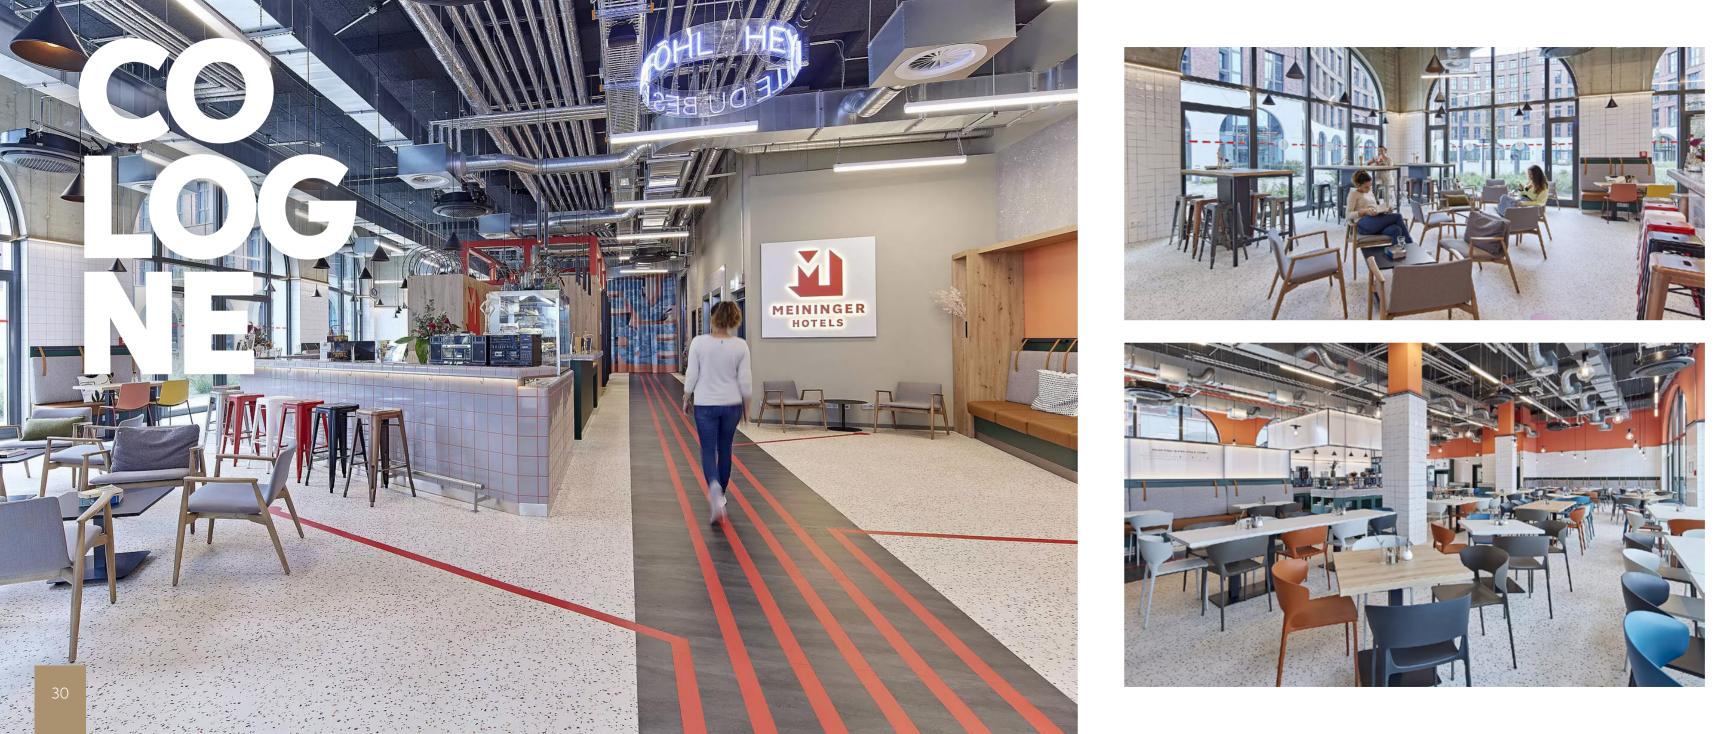

# REALISATIONS HOTEL

HOTEL MEININGER Venice HOTEL RUBY ROSI Munich (2022) HOTEL FOURSIDE Freiburg (2021) HOTEL HILLS Stará Lesná (2021) HOTEL MEININGER Bordeaux (2021) HOTEL FOURSIDE Munich (2020) HOTEL GINN Teltow, Brandenburg (2020) HOTEL GINN Ravensburg (2020) HOTEL GINN CITY & LOUNGE Berlin (2020) HOTEL MAMUT Poprad (2020) HOTEL MEININGER Paris (2019) HOTEL POD LIPOU Modra (2019) HOTEL MEININGER Olympiapark Munich (2018) HOTEL MEININGER Hamburg (2018) BV KAPSTADTRING Hamburg (2018) STEIGENBERGER-JAZ IN THE CITY Stuttgart (2017) HOTEL ZLATÝ KĽÚČIK Nitra (2017) HOTEL POŠTA Jasná (2017) HOTEL MEININGER Amsterdam (2017) HOTEL MEININGER London (2016) HOTEL BALNEO ESPLANADE Piešťany (2016) HOTEL HARRY'S HOME Munich (2015) HOTEL KRYM Trenčianske Teplice (2015) HOTEL ZELENÁ LAGÚNA Domaša (2015) HOTEL ISTRA Rabac (2014) HOTEL LINDNER Bratislava (2012) HOTEL SALAMANDRA Hodruša (2011)

# Hotel MEININGER Cologne