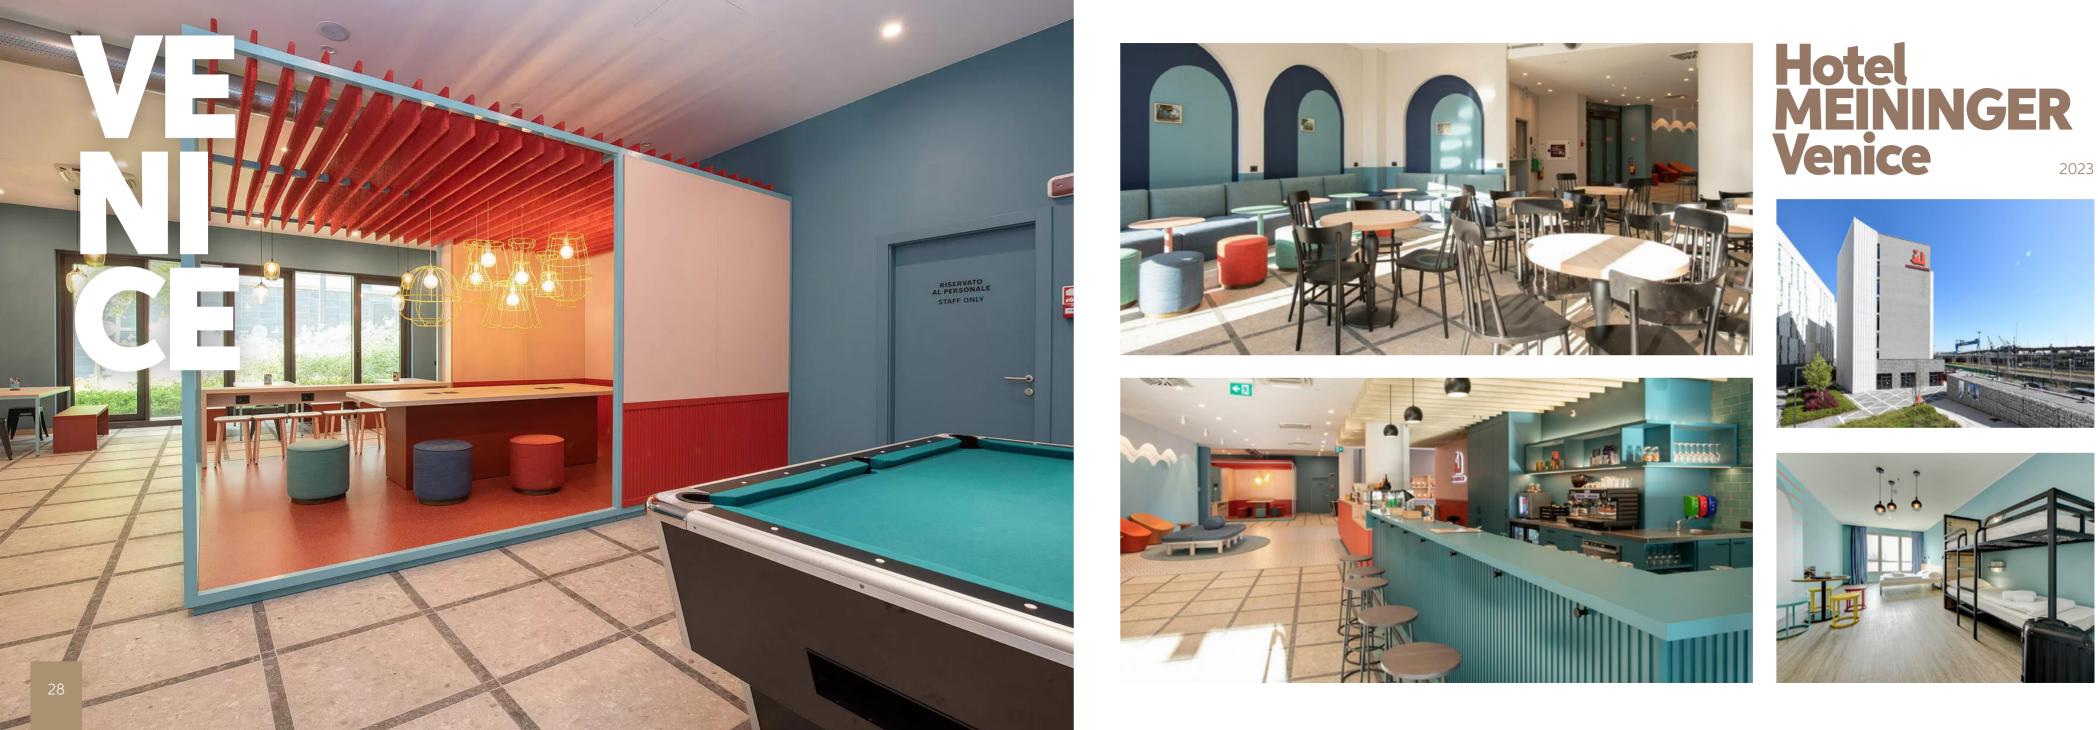

# REALISATIONS HOTEL

HOTEL MEININGER Venice HOTEL RUBY ROSI Munich (2022) HOTEL FOURSIDE Freiburg (2021) HOTEL HILLS Stará Lesná (2021) HOTEL MEININGER Bordeaux (2021) HOTEL FOURSIDE Munich (2020) HOTEL GINN Teltow, Brandenburg (2020) HOTEL GINN Ravensburg (2020) HOTEL GINN CITY & LOUNGE Berlin (2020) HOTEL MAMUT Poprad (2020) HOTEL MEININGER Paris (2019) HOTEL POD LIPOU Modra (2019) HOTEL MEININGER Olympiapark Munich (2018) HOTEL MEININGER Hamburg (2018) BV KAPSTADTRING Hamburg (2018) STEIGENBERGER-JAZ IN THE CITY Stuttgart (2017) HOTEL ZLATÝ KĽÚČIK Nitra (2017) HOTEL POŠTA Jasná (2017) HOTEL MEININGER Amsterdam (2017) HOTEL MEININGER London (2016) HOTEL BALNEO ESPLANADE Piešťany (2016) HOTEL HARRY'S HOME Munich (2015) HOTEL KRYM Trenčianske Teplice (2015) HOTEL ZELENÁ LAGÚNA Domaša (2015) HOTEL ISTRA Rabac (2014) HOTEL LINDNER Bratislava (2012) HOTEL SALAMANDRA Hodruša (2011)

# REALISATIONS HOTEL

IDONA was one of the first companies on the Slovak market to realise their projects in a comprehensive way and today is the respected provider of the so-called Contract Furniture for several multinational and domestic clients. We provide the fusion of professional communication in the line of architect and investor (or other service provider) with production.