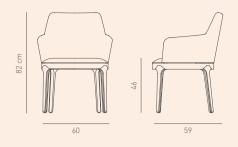

### Arven Duo Chair

by Burcu Özdamar

### WOOD - UPHOLSTERY - METAL

solid beech fabric leather

powder coated coloured steel brass

Arven L Chair by Burcu Özdamar

WOOD - UPHOLSTERY solid beech fabric leather

by Betül İnci

55

leather