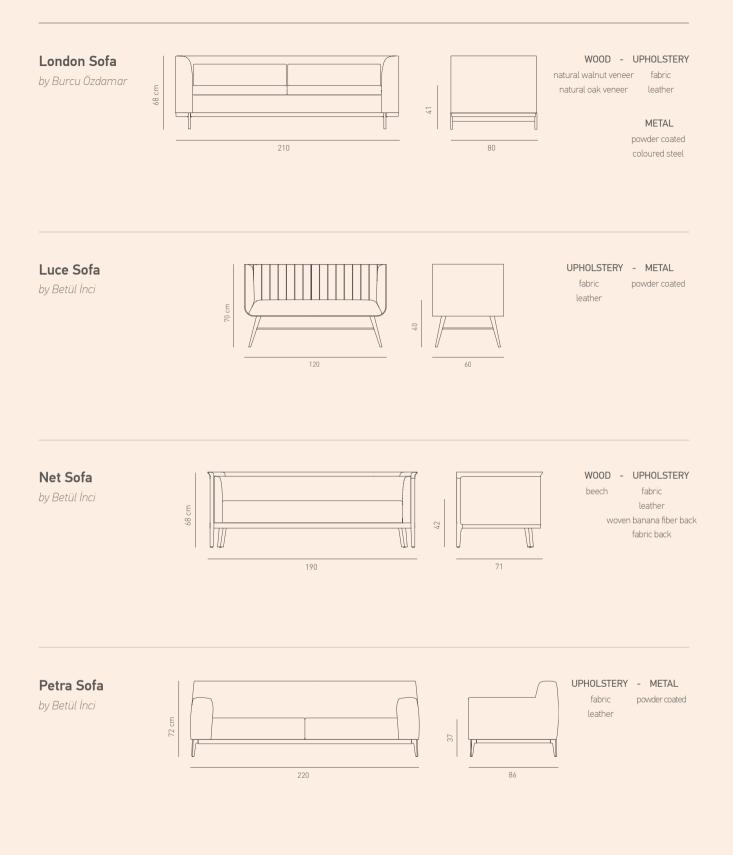

# **TECHNICAL INFORMATION**

The brand reserves right to change at any time and without notice, the technical specifications, dimensions, of any product figural in this catalogue. Dimensions are in cm.

Chair Armchair Sofa Stool Pouf Coffee Table