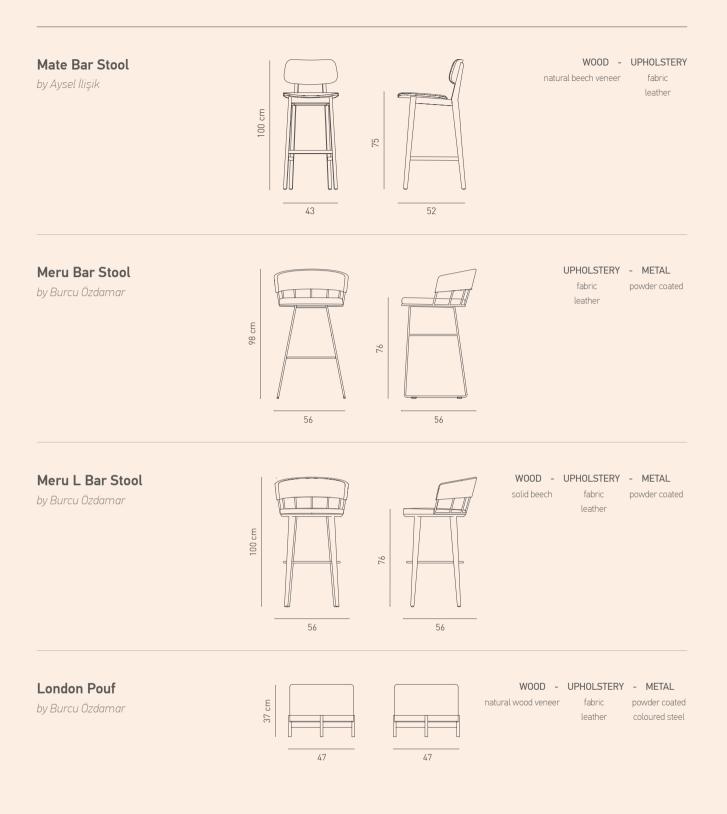

# **TECHNICAL INFORMATION**

The brand reserves right to change at any time and without notice, the technical specifications, dimensions, of any product figural in this catalogue. Dimensions are in cm.

Chair Armchair Sofa Stool Pouf Coffee Table