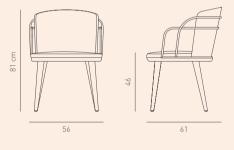

## Arven Chair

by Burcu Özdamar

WOOD - UPHOLSTERY - METAL solid beech fabric powder coated leather coloured steel brass