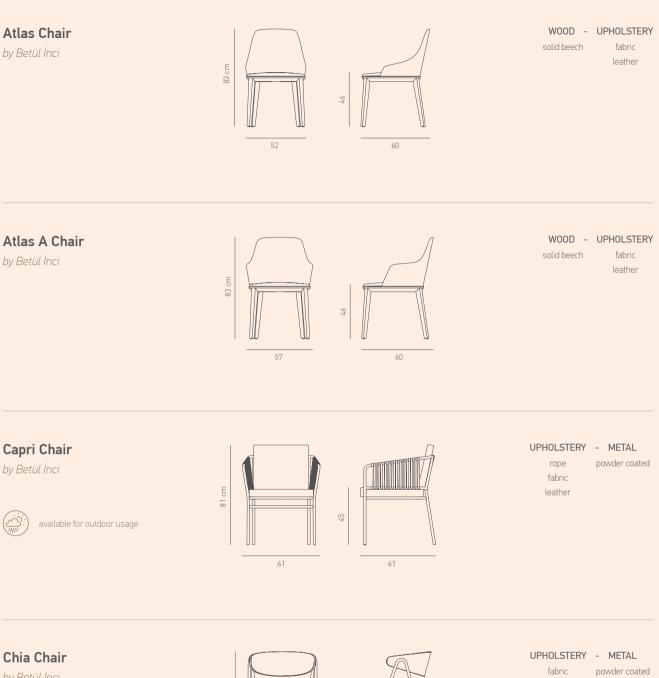

## Akka Chair

by Klan Studio

## Arven Chair

by Burcu Özdamar

WOOD - UPHOLSTERY - METAL solid beech fabric powder coated leather coloured steel brass

### Arven Duo Chair

by Burcu Özdamar

### WOOD - UPHOLSTERY - METAL

solid beech fabric leather

powder coated coloured steel brass

Arven L Chair by Burcu Özdamar

WOOD - UPHOLSTERY solid beech fabric leather

by Betül İnci

55

leather

# Kybele W Chair

by Erden Dereli

#### WOOD - UPHOLSTERY

solid ash fabric leather woven banana fiber back fabric back