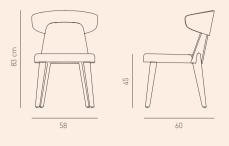

# Stella Chair

by Betül İnci

#### WOOD - UPHOLSTERY solid beech fabric leather

Stella V Chair

by Betül İnci