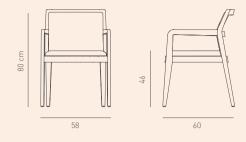

## Arven Chair

by Burcu Özdamar

WOOD - UPHOLSTERY - METAL solid beech fabric powder coated leather coloured steel brass