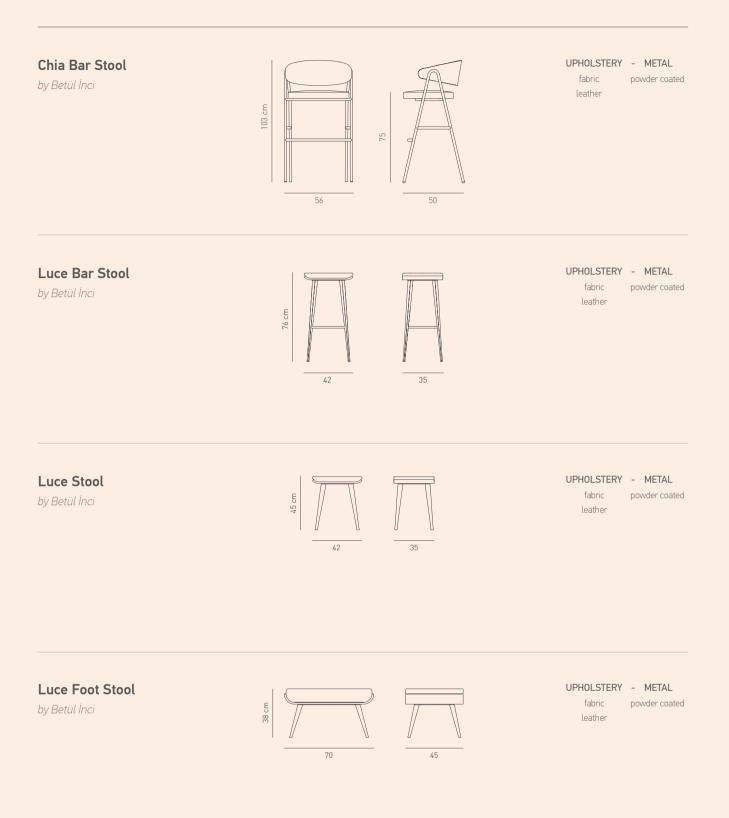

# **TECHNICAL INFORMATION**

The brand reserves right to change at any time and without notice, the technical specifications, dimensions, of any product figural in this catalogue. Dimensions are in cm.

Chair Armchair Sofa Stool Pouf Coffee Table