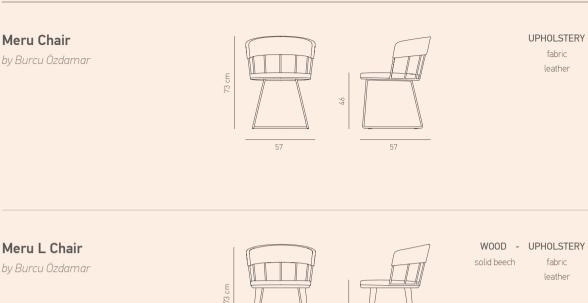

Pouf Coffee Table

## Akka Chair

by Klan Studio







## Arven Chair

by Burcu Özdamar



WOOD - UPHOLSTERY - METAL solid beech fabric powder coated leather coloured steel brass

### Arven Duo Chair

by Burcu Özdamar



### WOOD - UPHOLSTERY - METAL

solid beech fabric leather

powder coated coloured steel brass

Arven L Chair by Burcu Özdamar



WOOD - UPHOLSTERY solid beech fabric leather



by Betül İnci



55

leather

# Kybele W Chair

by Erden Dereli



#### WOOD - UPHOLSTERY

solid ash fabric leather woven banana fiber back fabric back

# Luna A Chair

by Betül İnci



WOOD - UPHOLSTERY solid beech fabric leather

# Mate XL Chair

by Aysel İlişik



#### WOOD - UPHOLSTERY

natural beech veneer fabric leather

## **Mate XL V Chair** *by Aysel İlişik*



WOOD natural beech veneer



#### UPHOLSTERY - METAL

powder coated

# Meru L Chair





Mod Chair by Betül İnci



57

#### WOOD - UPHOLSTERY fabric solid beech leather

Mod S Chair

by Betül İnci

swivel



#### UPHOLSTERY - METAL fabric powder coated leather



## **Ren Chair**

by Betül İnci



#### WOOD - UPHOLSTERY

solid beech fabric leather

# Ren P Chair

by Betül İnci



#### WOOD - UPHOLSTERY solid beech fabric leather

# **Rimo Chair**

by Berrak İlkcan Şener



# UPHOLSTERY - METAL fabric powder coated leather coloured steel

Sabien Chair

by David Fox

# B B 53 9 9 59

WOOD - UPHOLSTERY solid beech fabric leather

# Sabien A Chair

by David Fox



#### WOOD - UPHOLSTERY solid beech fabric

n fabric leather

# Stella Chair

by Betül İnci



#### WOOD - UPHOLSTERY solid beech fabric leather

Stella V Cha