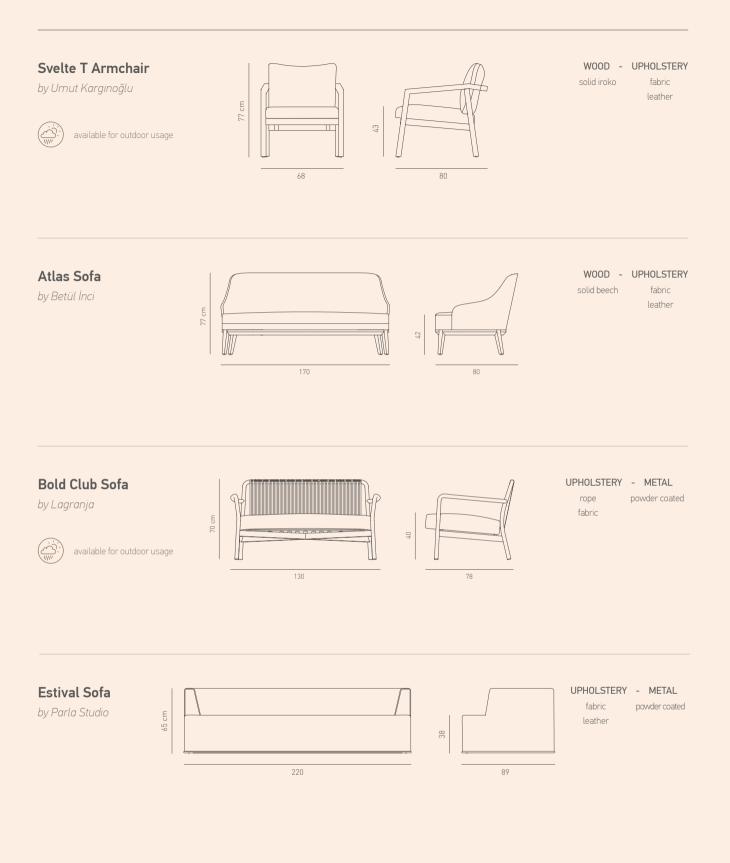

# **TECHNICAL INFORMATION**

The brand reserves right to change at any time and without notice, the technical specifications, dimensions, of any product figural in this catalogue. Dimensions are in cm.

Chair Armchair Sofa Stool Pouf Coffee Table