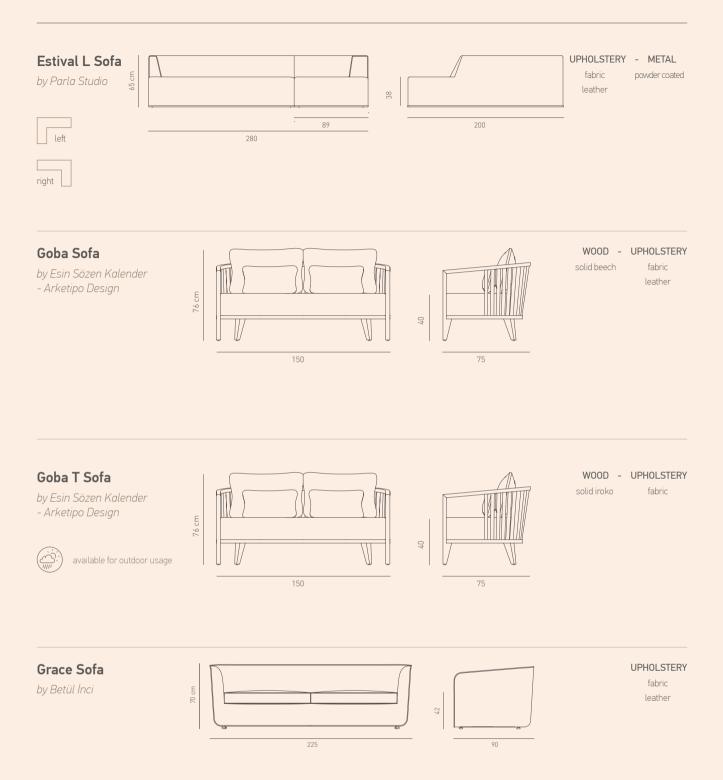

# **TECHNICAL INFORMATION**

The brand reserves right to change at any time and without notice, the technical specifications, dimensions, of any product figural in this catalogue. Dimensions are in cm.

Chair Armchair Sofa Stool Pouf Coffee Table