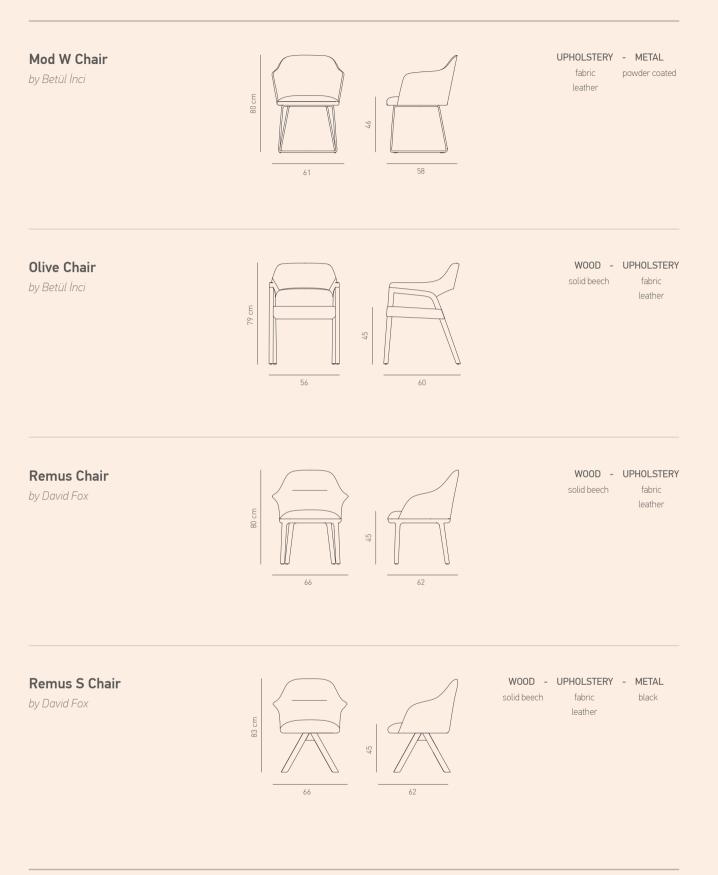

#### WOOD - UPHOLSTERY fabric solid beech leather

Mod S Chair

by Betül İnci

swivel

#### UPHOLSTERY - METAL fabric powder coated leather

# Luna A Chair

by Betül İnci

WOOD - UPHOLSTERY solid beech fabric leather

## **Ren Chair**

by Betül İnci

#### WOOD - UPHOLSTERY

solid beech fabric leather

# Ren P Chair

by Betül İnci

# UPHOLSTERY - METAL fabric powder coated leather coloured steel

Sabien Chair

by David Fox

# B B 53 9 9 59

WOOD - UPHOLSTERY solid beech fabric leather