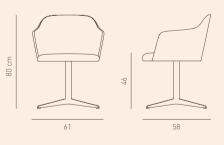

# Meru L Chair

Mod Chair by Betül İnci

57

#### WOOD - UPHOLSTERY fabric solid beech leather

Mod S Chair

by Betül İnci

swivel