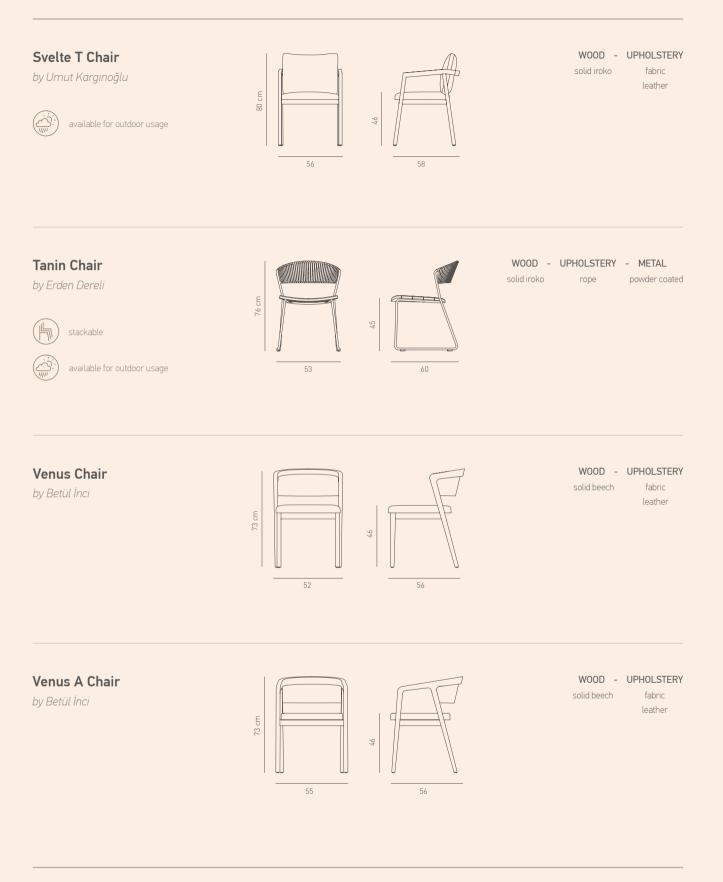

## Arven Chair

by Burcu Özdamar

WOOD - UPHOLSTERY - METAL solid beech fabric powder coated leather coloured steel brass

### WOOD - UPHOLSTERY - METAL

solid beech fabric leather

powder coated coloured steel brass

Arven L Chair by Burcu Özdamar

WOOD - UPHOLSTERY solid beech fabric leather

by Betül İnci

55

leather

# Luna A Chair

by Betül İnci

WOOD - UPHOLSTERY solid beech fabric leather