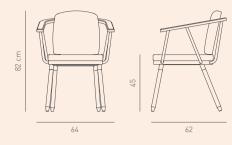

# Meru L Chair

Mod Chair by Betül İnci

57

#### WOOD - UPHOLSTERY fabric solid beech leather

Mod S Chair

by Betül İnci

swivel