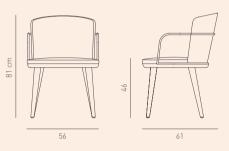

## **Ren Chair**

by Betül İnci

#### WOOD - UPHOLSTERY

solid beech fabric leather