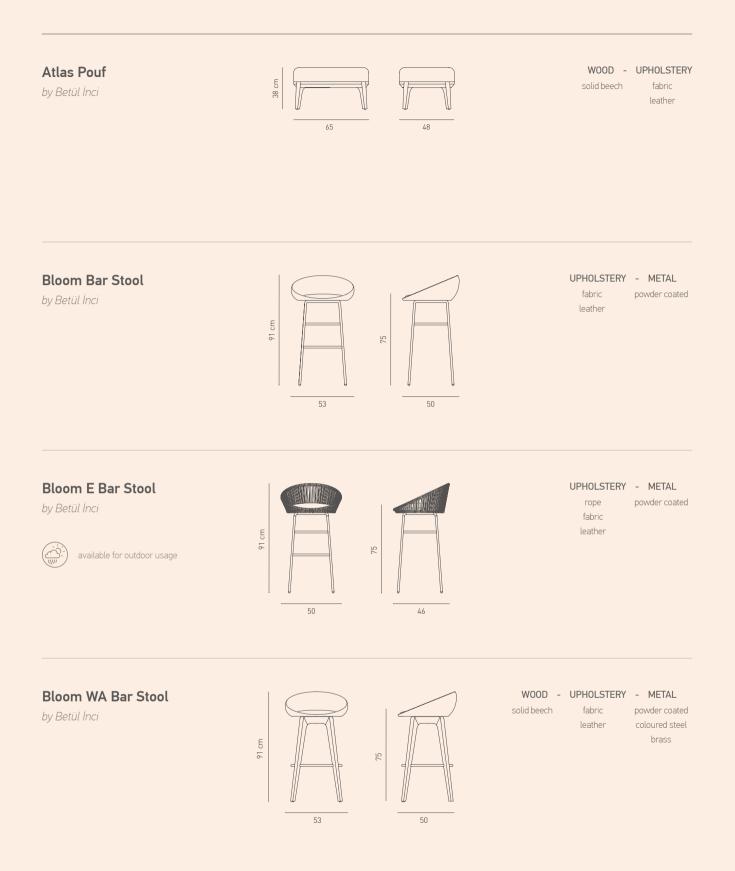

# **TECHNICAL INFORMATION**

The brand reserves right to change at any time and without notice, the technical specifications, dimensions, of any product figural in this catalogue. Dimensions are in cm.

Chair Armchair Sofa Stool Pouf Coffee Table