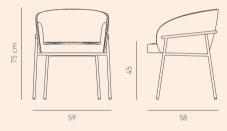

## Akka Chair

by Klan Studio

## Arven Chair

by Burcu Özdamar

WOOD - UPHOLSTERY - METAL solid beech fabric powder coated leather coloured steel brass