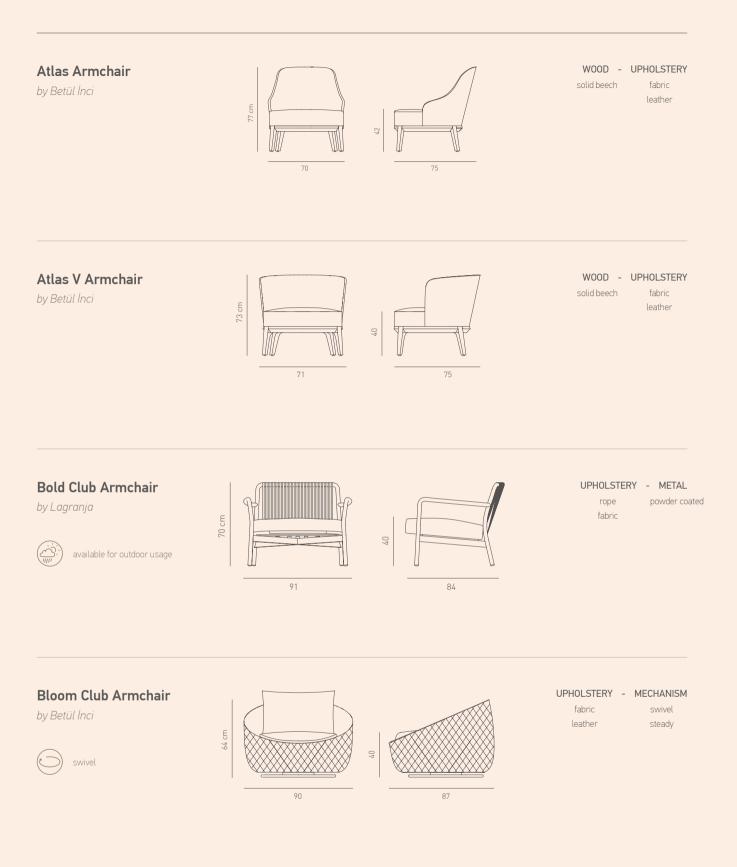

#### WOOD - UPHOLSTERY fabric solid beech leather

Mod S Chair

by Betül İnci

swivel

#### UPHOLSTERY - METAL fabric powder coated leather