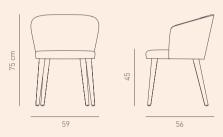

# Kybele W Chair

by Erden Dereli

#### WOOD - UPHOLSTERY

solid ash fabric leather woven banana fiber back fabric back