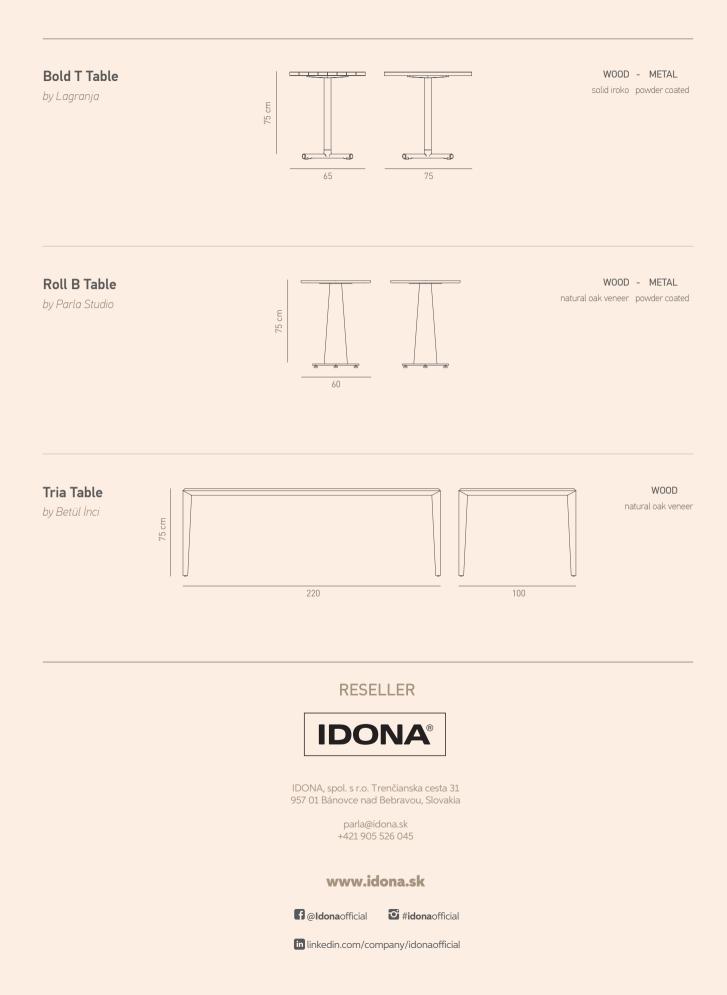

ble

by Lagranja



#### WOOD - METAL natural oak veneer powder coated

# PARLA°

#### **ISTANBUL SHOWROOM**

Bareli İş Mezi Ayazmadere Cad. Pazar Sok. No:2-4 Beşiktaş 34349 Istanbul/Turkey

#### FACTORY

Boğazköy Atatürk Mah. Yıldırım Beyazıt Cad. No:194 Arnavutköy 34285 İstanbul/Turkey

#### **DUBAI SHOWROOM**

Office No: 1509, Sobha Sapphire Bldg P.0 Box: 123377 Business Bay - Dubai / UAE

#### LONDON

4/4A Bloomsbury Square, WC1A 2RP London / United Kingdom

© 2020 Parla Design

All rights reserved. No part of this publication may be reproduced, stored in a retrieval system or transmitted in any form or by any means, electronical, mechanical, photocopying, recording or otherwise,

without the prior written permission of the copyright owner.

#### Ask for our FSC®-certified products