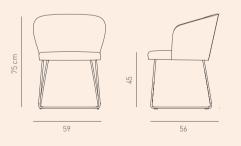

### WOOD - UPHOLSTERY - METAL

solid beech fabric leather

powder coated coloured steel brass

Arven L Chair by Burcu Özdamar

WOOD - UPHOLSTERY solid beech fabric leather

by Betül İnci

55

leather