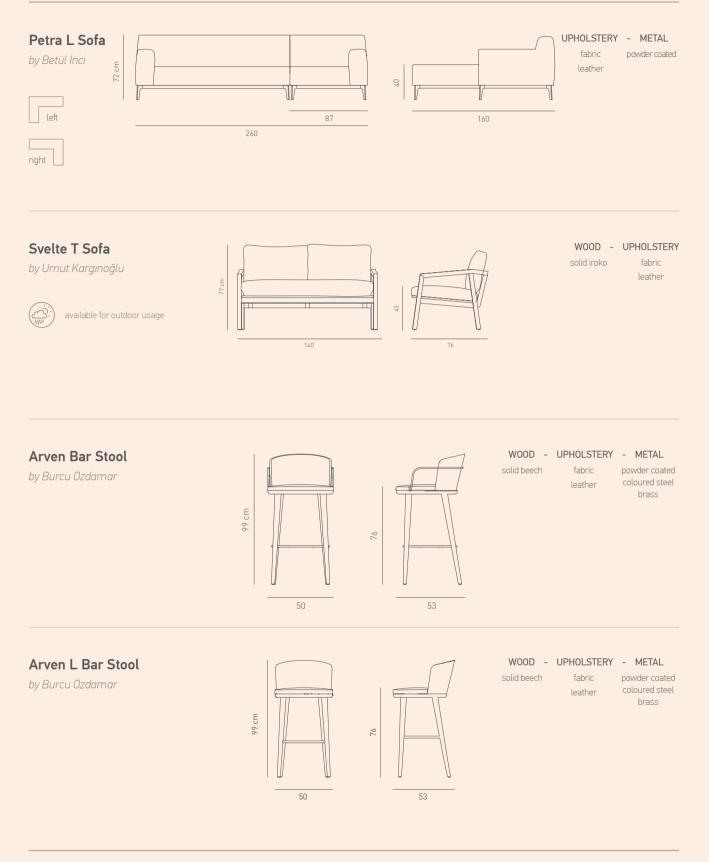

# **TECHNICAL INFORMATION**

The brand reserves right to change at any time and without notice, the technical specifications, dimensions, of any product figural in this catalogue. Dimensions are in cm.

Chair Armchair Sofa Stool Pouf Coffee Table