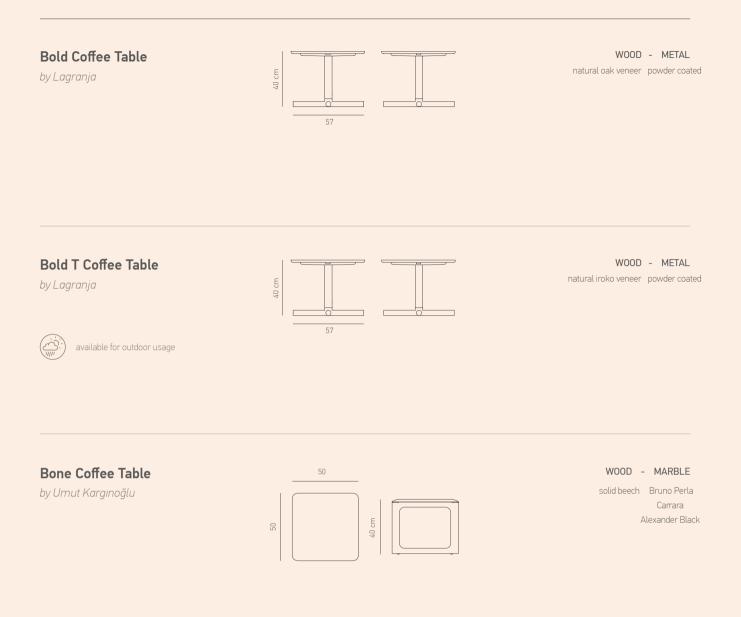

# **TECHNICAL INFORMATION**

The brand reserves right to change at any time and without notice, the technical specifications, dimensions, of any product figural in this catalogue. Dimensions are in cm.

Chair Armchair Sofa Stool Pouf Coffee Table