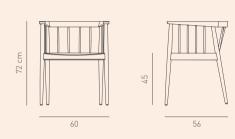

# Kybele W Chair

by Erden Dereli

#### WOOD - UPHOLSTERY

solid ash fabric leather woven banana fiber back fabric back