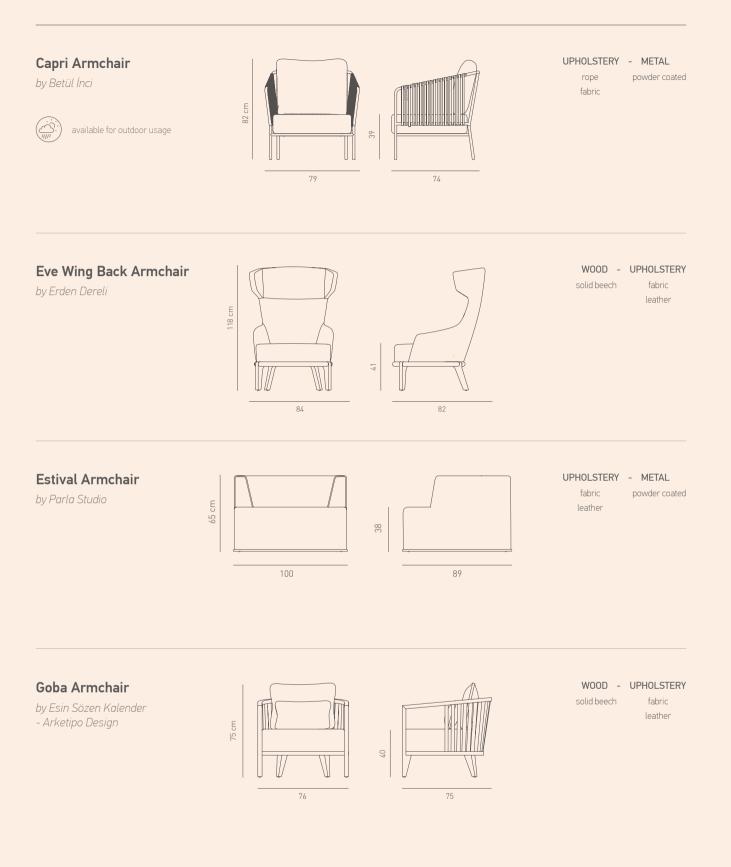

## **Ren Chair**

by Betül İnci

#### WOOD - UPHOLSTERY

solid beech fabric leather