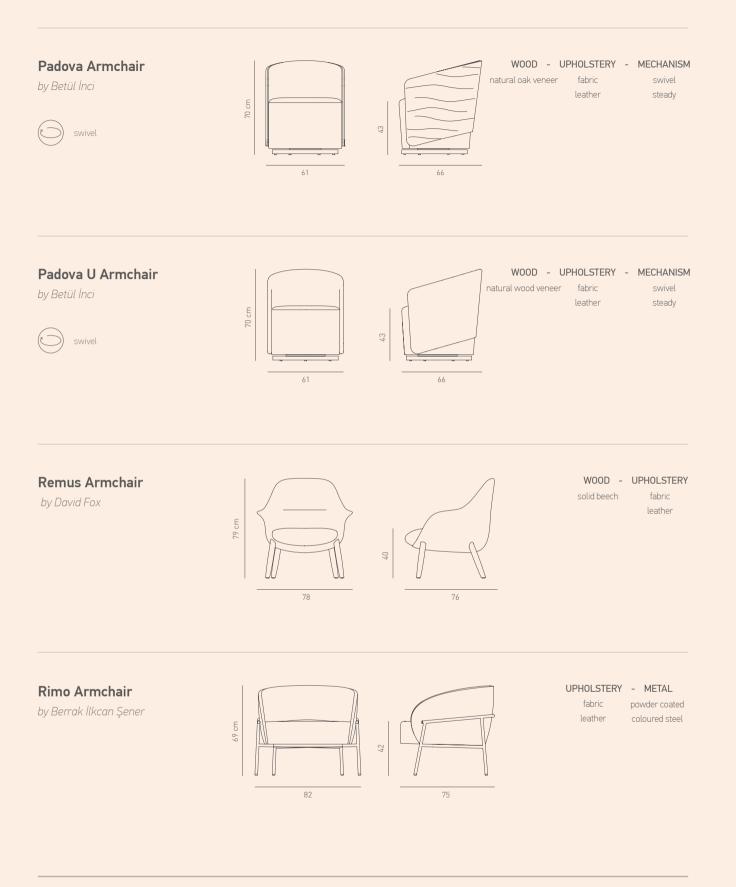

# **TECHNICAL INFORMATION**

The brand reserves right to change at any time and without notice, the technical specifications, dimensions, of any product figural in this catalogue. Dimensions are in cm.

Chair Armchair Sofa Stool Pouf Coffee Table