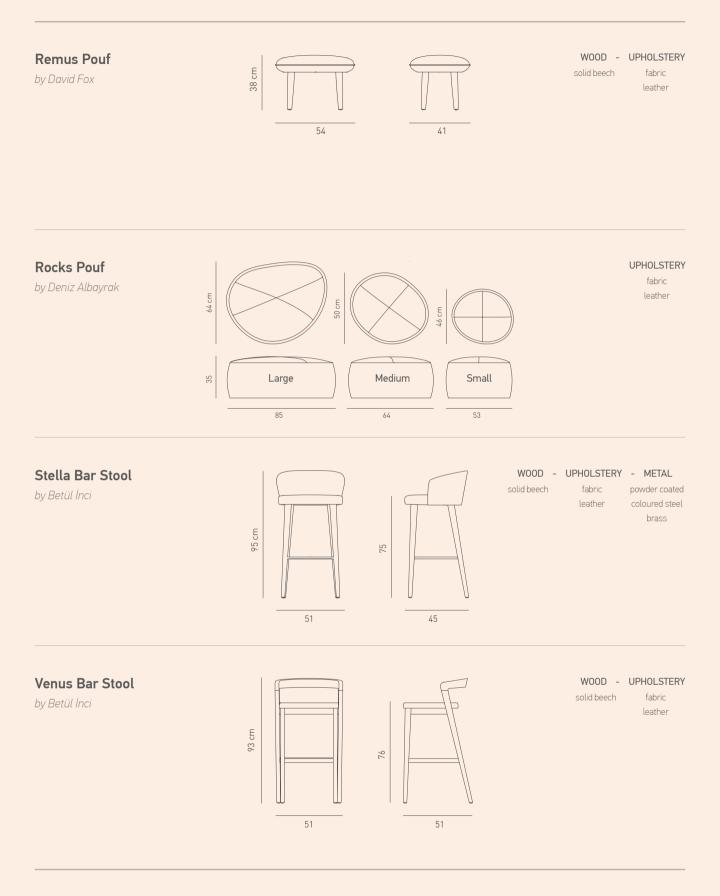

# **TECHNICAL INFORMATION**

The brand reserves right to change at any time and without notice, the technical specifications, dimensions, of any product figural in this catalogue. Dimensions are in cm.

Chair Armchair Sofa Stool Pouf Coffee Table