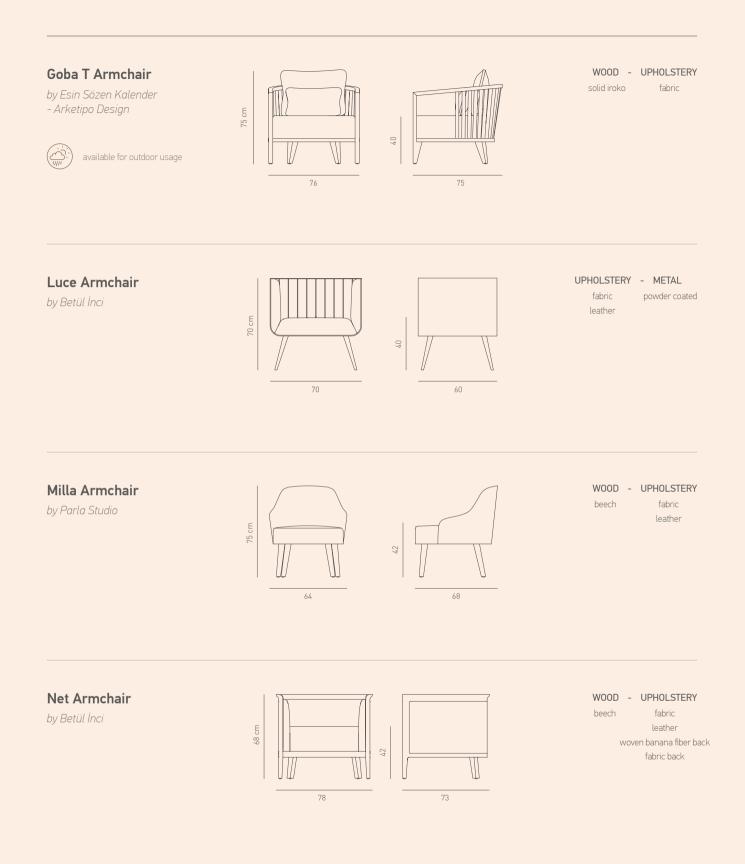

# **TECHNICAL INFORMATION**

The brand reserves right to change at any time and without notice, the technical specifications, dimensions, of any product figural in this catalogue. Dimensions are in cm.

Chair Armchair Sofa Stool Pouf Coffee Table